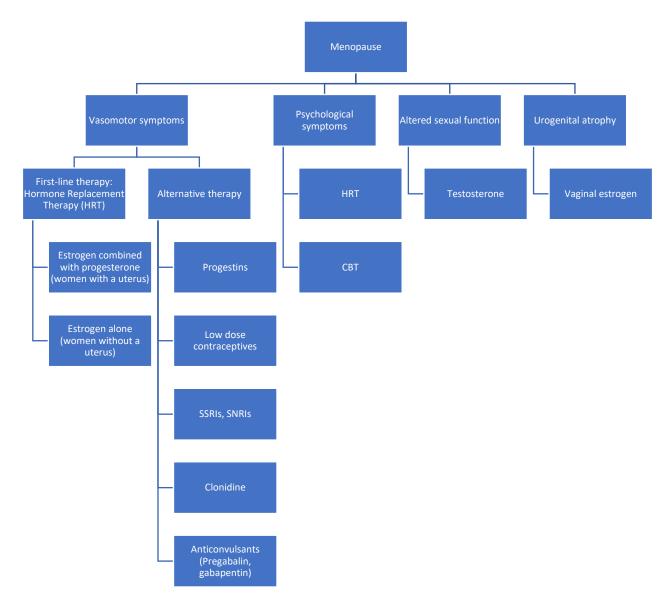

## Menopause

CHI Formulary Treatment algorithm

Treatment algorithm- September 2023

Supporting treatment algorithms for the clinical management of

Menopause

Figure 1 outlines a comprehensive treatment algorithm for **Menopause** aimed at addressing the different lines of treatment after thorough review of medical and economic evidence by CHI committees.

Figure 1: Treatment Algorithm for Menopause<sup>1-6</sup>